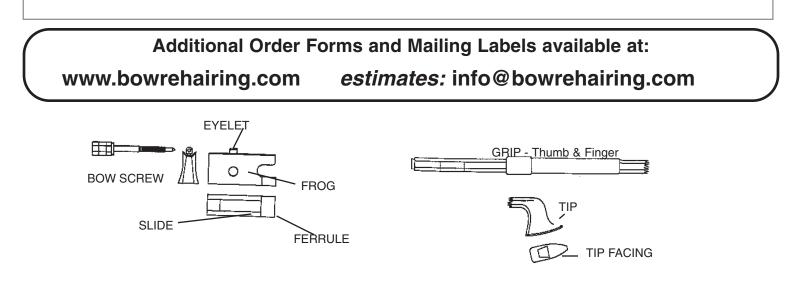

IRA B. KRAEMER & CO. Wholesale Services Division 467 Grant AvenueScotch Plains, New Jersey 07076 Phone: (908) 322-4469 - www.bowrehairing.com

|                                                                                                                                           |                              | City/Town                                                                                  |             |
|-------------------------------------------------------------------------------------------------------------------------------------------|------------------------------|--------------------------------------------------------------------------------------------|-------------|
|                                                                                                                                           |                              | E mail                                                                                     |             |
| See Inst                                                                                                                                  | ructions for sen             | ding bows on reverse side !                                                                |             |
| Quantity Bows to be re                                                                                                                    | ehaired (2 bows mini         | imum Order for this pricing, mixed                                                         | d OK)       |
| Violin Bows (Wood,                                                                                                                        | Glasser, Composite)@ \$15.00 | ea. best natural unbleached white horse hair                                               | •••••       |
| Viola Bows (Wood,                                                                                                                         | Glasser,Composite)@ \$16.0(  | ) ea. best natural unbleached white horse hair                                             | •••••••     |
| Cello Bows (Wood, Glasser or Composite) @ 17.50 ea. best natural unbleached white horse hair                                              |                              |                                                                                            | •••••       |
| Bass Bows (Wood,G                                                                                                                         | lasser or Composite) @ 19.0  | 0 ea. best natural GRAY horse hair                                                         | •••••       |
| Bass Bows (Wood, Glasser or Composite) @ 21.00 ea. best natural WHITE horse hair                                                          |                              |                                                                                            | ••••••      |
| NOTE: Above pricin                                                                                                                        | g does not apply to how      | s with Tortoiseshell, Ivory or Gold mour                                                   | nted frogs  |
|                                                                                                                                           |                              | \$24.00, VIOLA: \$25.00, CELLO: \$27.50                                                    | 11055       |
| (if you send only one bow)                                                                                                                | ·                            | <u>424.00, VIOLA. 423.00, CELLO. 427.90</u><br>ay hair) \$28.00, BASS (white hair) \$30.00 | )           |
|                                                                                                                                           |                              |                                                                                            |             |
|                                                                                                                                           | • •                          | vailable only when done at the time of re                                                  | enairing    |
|                                                                                                                                           | ·                            | bod, nickel ferrule and Parisian eye)                                                      |             |
| Ebony, half lined, divided                                                                                                                | · ·                          |                                                                                            |             |
| Violin \$16.50Viola \$17.50 Cello \$20.00Bass \$35.00<br>Ebony, full lined, divided button, mother of pearl slide, Parisian eye (model 2) |                              |                                                                                            | ••••••••    |
|                                                                                                                                           | V I                          | \$60 .00 Bass \$75.00                                                                      |             |
| <u>TIP REPLACEMENT</u> pla                                                                                                                |                              |                                                                                            |             |
| Violin \$20.00 Vio                                                                                                                        | -                            | 00 Bass \$25.00                                                                            | •••••••     |
| GRIP REPLACEMENT                                                                                                                          | plastic student grade        |                                                                                            |             |
| Violin \$4.00 Viola \$4.00 Cello \$5.00 Bass \$6.50                                                                                       |                              |                                                                                            | ••••••••••• |
| Leather Thumb grip and s                                                                                                                  | stainless steel winding      |                                                                                            |             |
| Violin \$25.00 Viola \$26.00 Cello \$28.00 Bass 30.00                                                                                     |                              |                                                                                            | •••••••     |
| (Pure silver and all leather                                                                                                              | grips available as per o     | quote)                                                                                     |             |
| SCREW AND EYELET R                                                                                                                        | EPLACEMENT 3 part            | t divided button, nickel silver                                                            |             |
| Violin \$7.00 Viola                                                                                                                       |                              |                                                                                            | ••••••••••  |
|                                                                                                                                           | -                            |                                                                                            |             |
| Questions via e mai                                                                                                                       |                              | mail.com or by phone: 908 322-4469                                                         |             |
|                                                                                                                                           | Total a                      | amount of rehairing and repairs                                                            | ••••••      |
| Eastern and Central Time                                                                                                                  | Zone Shinning (via Dr        | iority Mail and Insurance)                                                                 |             |
| 1 to 10 Bows: \$12.50                                                                                                                     | 11-30 Bows \$13.75           | 31-100 Bows 21.00                                                                          |             |
| 1 to 10 Dows. \$12.30                                                                                                                     | 11-30 DUWS \$13.73           | 51-100 Dows 21.00                                                                          | ••••••••••  |
| Mountain and Pacific Tim                                                                                                                  | e Zone Shinning (via P       | riority Mail and Insurance)                                                                |             |
| 1 to 10 Bows: \$17.00                                                                                                                     | 11-30 Bows \$20.00           | 31-100 Bows 24.00                                                                          |             |